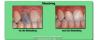

## Perfect white teeth - Bleaching

Example of Bleaching; click to maximize

For stained teeth, where the professional oral cleaning doesn't give the desired results, we offer the possibility of teeth bleaching (whitening).